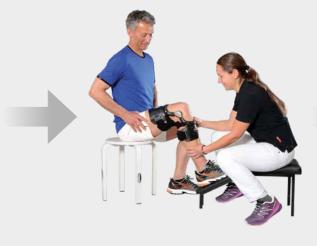

### 4. Adjustment

The trial-ready K-COM knee orthosis is then sent to your medical supply store or orthopedic store.