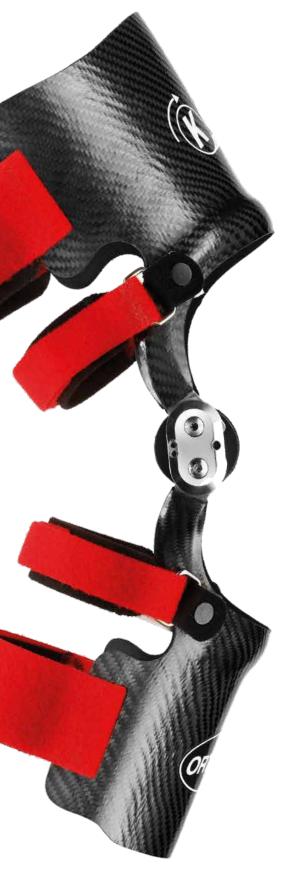

## GET YOUR INDIVIDUAL ORTEMA ORTHOSIS IN JUST 5 EASY STEPS

(using the example of a K-COM knee brace)

### 1. Order

If you have a patient in need of a custom K-COM knee orthosis, please contact us to initiate the Service Production order.

## **2.** 3D-Scan

You create a 3D scan of the patient's leg according to our specifications and send the data to us via email or upload.

## 3. Manufacturing

We create the 3D model and manufacture the K-COM knee orthosis according to the exact indication.

### 4. Adjustment

The trial-ready K-COM knee orthosis is then sent to your medical supply store or orthopedic store.

## 5. Inspection

Following the fitting, the treating physician can conduct a functional test of the orthosis to ensure high-quality care.

The production time is within 10 working days after receiving the scan, plus shipping time.