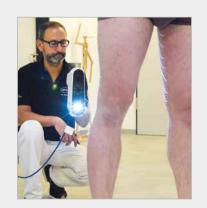

## **2.** 3D-Scan

You create a 3D scan of the patient's leg according to our specifications and send the data to us via email or upload.